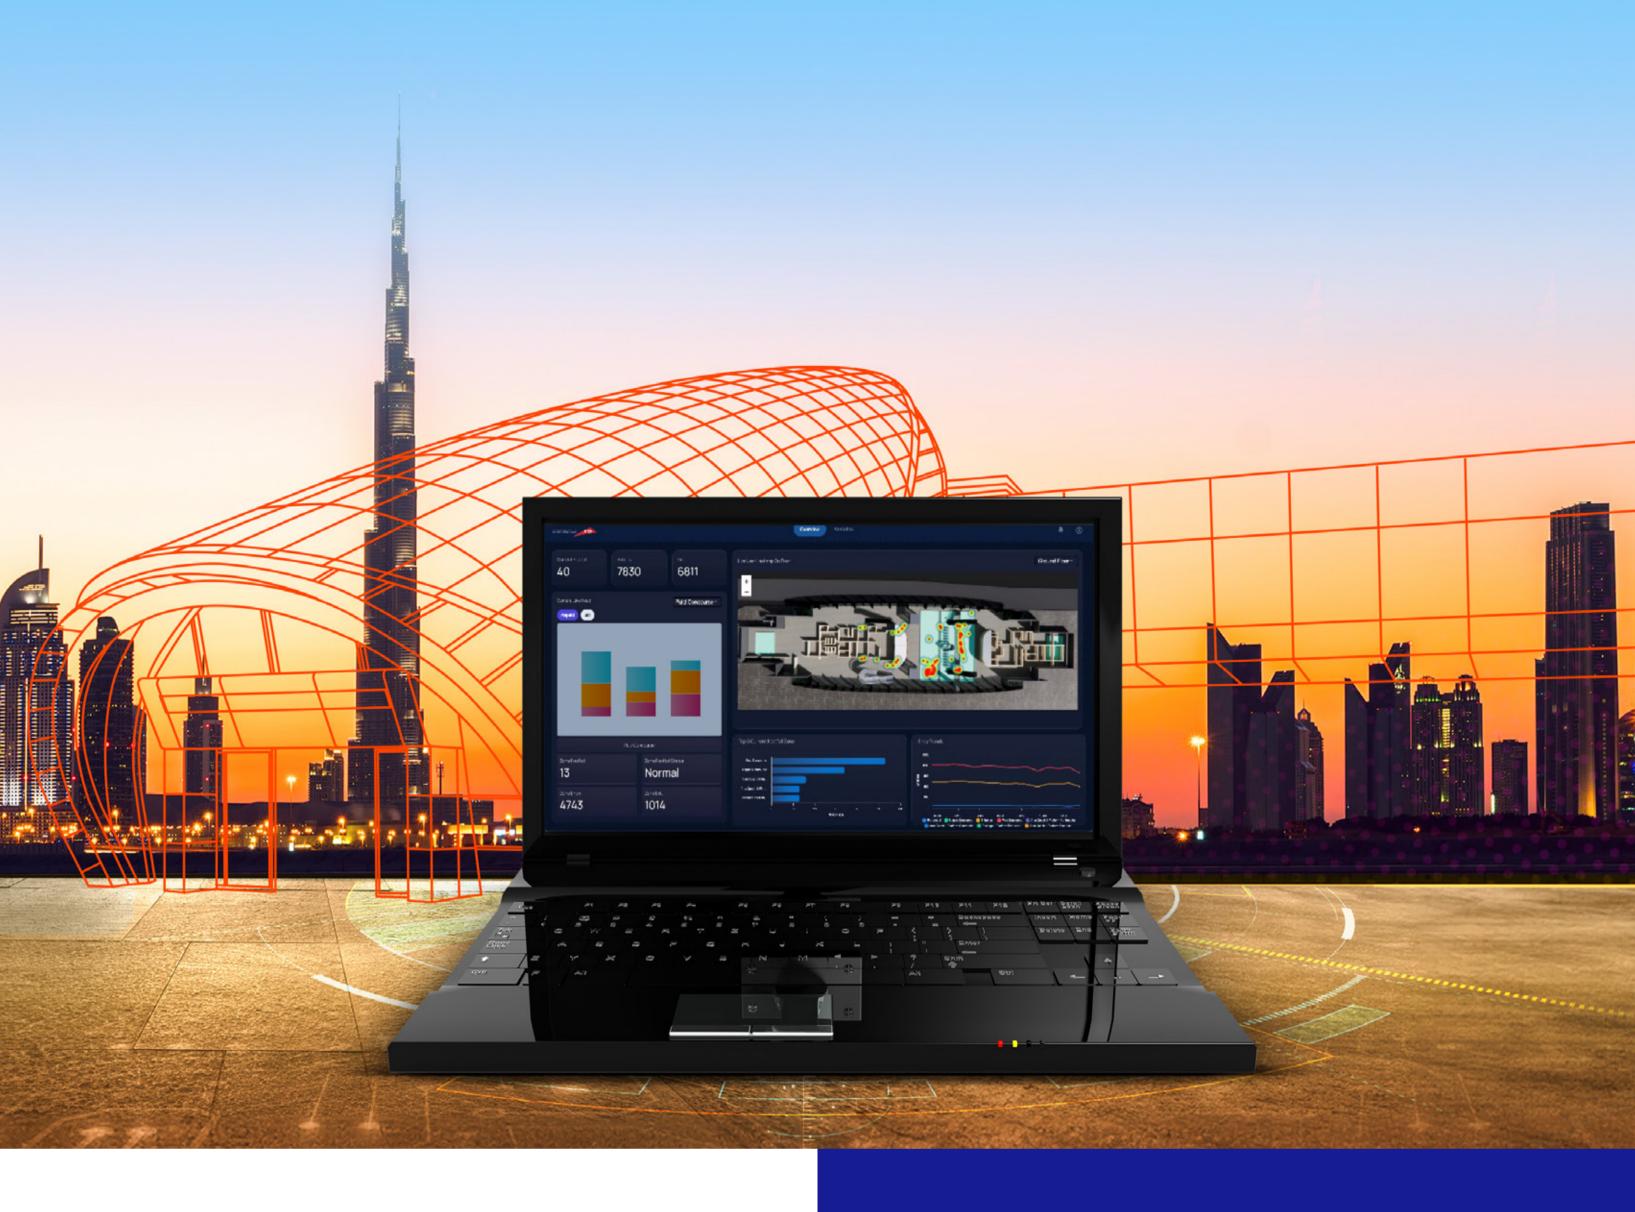

## Smart Passenger Flow & Analysis

It's innovation in motion.

Managing passenger traffic efficiently and safely.

Smart Passenger Flow & Analysis is an initiative from the Rail Operations Department that is aligned to RTA's AI & Digital strategy. We use cutting-edge software to analyse Live CCTV feeds and generate data on the number of passengers at various metro stations. If the crowd size exceeds a pre-defined limit, we receive an immediate alert for action.

## **Features**

- Provides real-time data on passenger density in metro station passenger areas
- Triggers alerts on station screens when passenger density exceeds predefined thresholds
- Enables RTA to make informed decisions for improving passenger flow
- Employs AI-driven predictive analysis
  to anticipate passenger flow and optimize staffing
  and space allocation
- Reflects RTA's commitment to smarter, safer, and more efficient commuting
- Smart Passenger Flow Monitoring & Analysis is shaping the future of metro travel